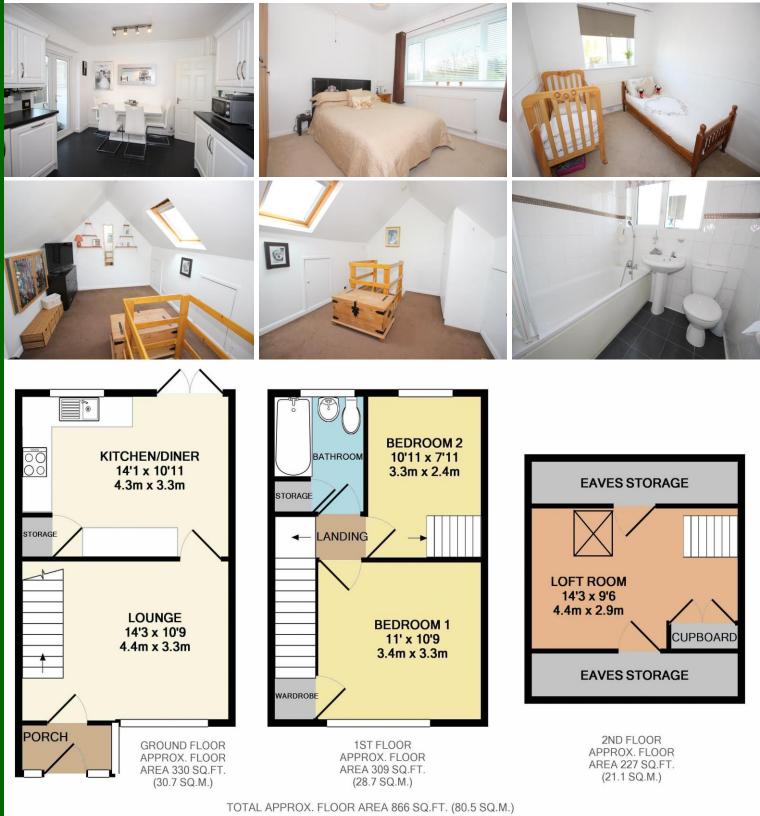

**KITCHEN DINER** 

**CLOSE TO NEW ELTHAM TRAIN ST** 

**11 Woodchurch Close** Sidcup, DA14 6QH

Guide Price £325,000-£350,000

GUIDE PRICE £325,000-£350,000 \* A superb TWO BEDROOM terraced house with a two car DRIVEWAY, located within walking distance to NEW ELTHAM TRAIN STATION (zone 4). This very well presented property also benefits from a LOFT **ROOM and is offered with NO FORWARD CHAIN!** 

Whilst every attempt has been made to ensure the accuracy of the floor plan contained here, measurements of doors, windows, rooms and any other items are approximate and no responsibility is taken for any error, omission, or mis-statement. This plan is for illustrative purposes only and should be used as such by any prospective purchaser. The services, systems and appliances shown have not been tested and no guarantee

as to their operability or efficiency can be given Made with Metropix ©2019